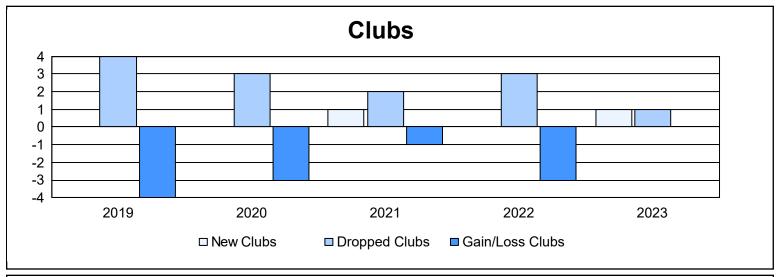

District 31 S

As of June 2023 Cumulative

| Year      | New<br>Clubs | Dropped<br>Clubs | Gain/<br>Loss<br>Clubs | New<br>Members | Charter<br>Members | Reinstate<br>Members | Transfer<br>Members | Total<br>Member<br>Added | Total<br>Members<br>Dropped | Gain/<br>Loss<br>Members |
|-----------|--------------|------------------|------------------------|----------------|--------------------|----------------------|---------------------|--------------------------|-----------------------------|--------------------------|
| 2018-2019 | 0            | 4                | -4                     | 52             | 2                  | 3                    | 10                  | 67                       | 172                         | -105                     |
| 2019-2020 | 0            | 3                | -3                     | 79             | 14                 | 9                    | 9                   | 111                      | 150                         | -39                      |
| 2020-2021 | 1            | 2                | -1                     | 59             | 31                 | 2                    | 3                   | 95                       | 140                         | -45                      |
| 2021-2022 | 0            | 3                | -3                     | 83             | 6                  | 7                    | 3                   | 99                       | 164                         | -65                      |
| 2022-2023 | 1            | 1                | 0                      | 91             | 46                 | 13                   | 2                   | 152                      | 161                         | -9                       |
| Average   | 0            | 3                | -2                     | 73             | 20                 | 7                    | 5                   | 105                      | 157                         | -53                      |